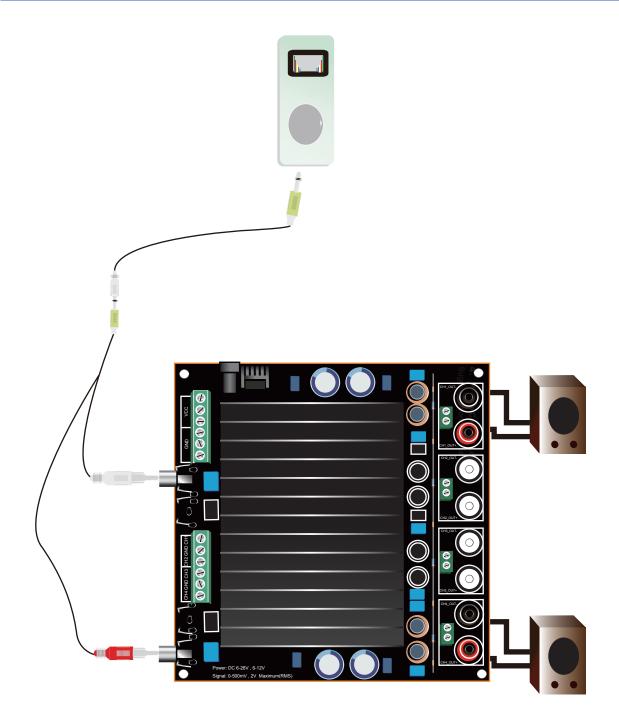

## 4. How to Connect Load

Suggested connection is shown in Figure 2.

#### Notice:

- 1. GND should be connected to GND or the housing of your instrument.

Figure 3 (View from capacitance installation side)

- There are two audio-input methods. One is via audio input. Another is via terminals (J9, J10).
  There are two audio-output methods. One is via terminals (J1, J4). Another is via
- corresponding banana jack.