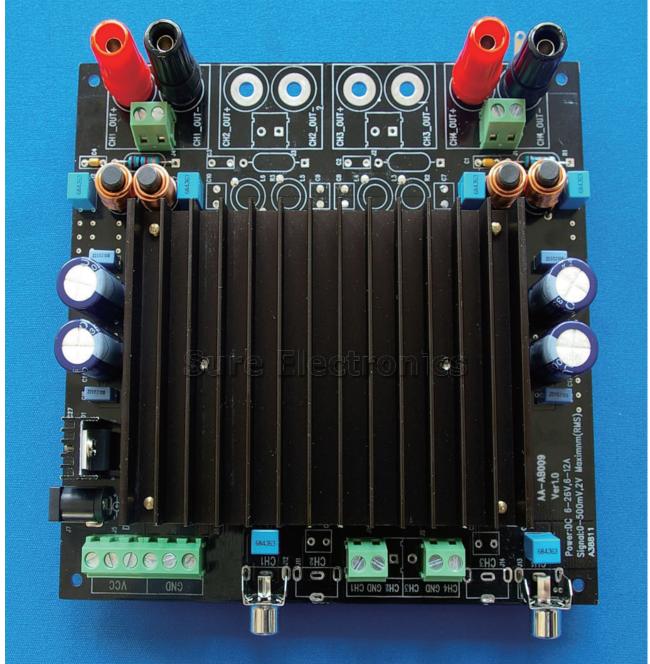

## 1. Product Top View

#### We are here just for you!



Figure 1

## **2.** Electrical Characteristics

- All Audio Amplifier Boards had been tested for over 12 hours before shipping.
- 2CH D Class AMP
- 75W 2CH (THD 1% 4Ω)
- 150W 2CH 2Ω
- Full bridge output
- 1 Input power
- Free Voltage ( 6V ~ 26V )
- Protection (thermal, over load )
- Analog signal input



- High Power efficiency up to 90% (2CH OUT at 30W)
- Operating Environment Temperature Range: 0~+55°C
- Storage Environment Temperature Range:-25~+85°C.

# **3.** Physical Dimension



## 4. How to Connect Load

Suggested connection is shown in Figure 2.





#### Notice:

- 1. GND should be connected to GND or the housing of your instrument.

Figure 3 (View from capacitance installation side)

- There are two audio-input methods. One is via audio input. Another is via terminals (J9, J1