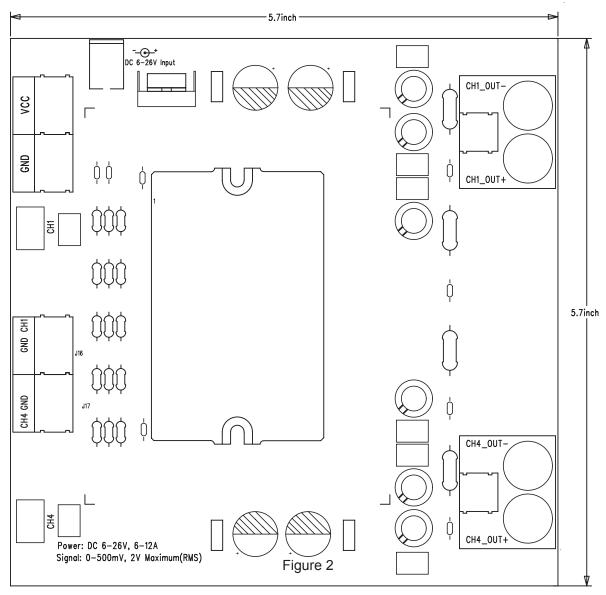

## 1. Product Top View

#### We are here just for you!



Figure 1

## **2.** Electrical Characteristics

- All Audio Amplifier Boards had been tested for over 12 hours before shipping.
- 2CH D Class AMP
- 75W 2CH (THD 1% 4Ω)
- 150W 2CH 2Ω
- Full bridge output
- 1 Input power
- Free Voltage ( 6V ~ 26V )
- Protection (thermal, over load )
- Analog signal input



- High Power efficiency up to 90% (2CH OUT at 30W)
- Operating Environment Temperature Range: 0~+55°C
- Storage Environment Temperature Range:-25~+85°C.

# **3.** Physical Dimension



## 4. How to Connect Load

Suggested connection is shown in Figure 2.





#### Notice:

- 1. GND should be connected to GND or the housing of your instrument.

Figure 3 (View from capacitance installation side)

- There are two audio-input methods. One is via audio input. Another is via terminals (J9, J10).
  There are two audio-output methods. One is via terminals (J1, J4). Another is via
- corresponding banana jack.



# **Contact Us**

| Sure Electronics Co., Ltd.<br>Floor 5, A zone,<br>Qinhuai Technology Innovation center,<br>NO.105-2, DaMing Road, |                                                                                                      |
|-------------------------------------------------------------------------------------------------------------------|----------------